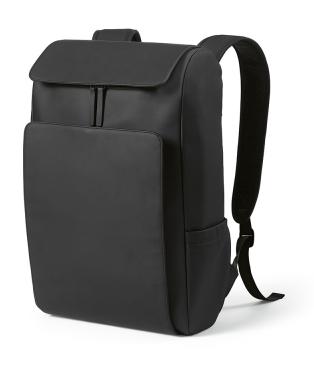

#### **Lisbon Backpack**

This 20L backpack is made of recycled PU, making it spacious and sustainable. It has a top compartment, a front compartment and a padded laptop sleeve (15.6") in the back: all accessible separately. Two side pockets and padded straps, all adding comfort.