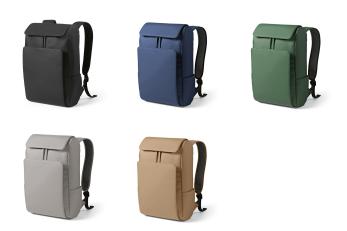

#### **ABK027**

#### **Lisbon Backpack**

This 20L backpack is made of recycled PU, making it spacious and sustainable. It has a top compartment, a front compartment and a padded laptop sleeve (15.6") in the back: all accessible separately. Two side pockets and padded straps, all adding comfort.

### Colours



## Additional Information

**Product size (cm):** 30x48x15

**Product Weight (Kg.):** 1,38

Product material: Recycled PU

Individual packing: Cardboard Box | Recycled Cotton Bag

**Country of origin: PRC** 

Taric: 4202929190

Exterior box (Pc.): 4

Box weight (Kg.): 5,50

Exterior box (cm): 65x32x54

**Percentage of sustainable materials:** 80,40 %

Product carbon footprint (kg CO2-eq):8,38

# Possibilities for Product Customisation

|        | Location                        | Technique                    | Maximum Size       | Maximum of Colours |
|--------|---------------------------------|------------------------------|--------------------|--------------------|
| Backpa | ck                              |                              |                    |                    |
|